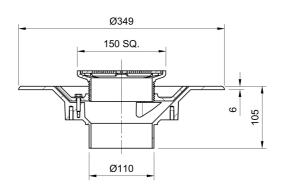

#### Name

Frost Floor drain 150mm square stainless steel grating 3mm slots with medium sump body and spigot outlet size 100mm

## **Description**

Frost floor drain assembly with height adjustable 150mm Slimline Heel Proof square stainless steel slotted grating, medium sump body and spigot outlet. Membrane clamp & collar are an optional extra (31.2030). Can be trapped using a removable trap (31.9510).