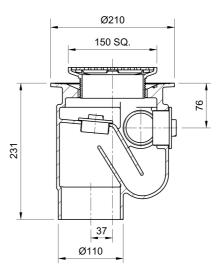

#### Name

Frost Floor drain 150mm square nickel bronze grating with large sump body and spigot outlet size 100mm

#### Description

Frost floor drain assembly with height adjustable 150mm square nickel bronze grating, large sump body and spigot outlet. Membrane clamp & collar are an optional extra, 31.2030. Can be trapped using a removable trap (31.9510). Quick and easy to install Maintenance free and durable Can be connected to all types of pipework in general use, using adaptors. Nickel bronze for use in areas where they contribute to the aesthetic appeal of an area.