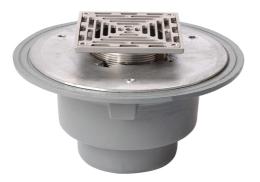

#### Name

Frost Floor drain 150mm square nickel bronze grating with large sump body and spigot outlet size 100mm

#### Description

Frost floor drain assembly with height adjustable 150mm square nickel bronze grating, large sump body and spigot outlet. Membrane clamp & collar are an optional extra, 31.2030. Can be trapped using a removable trap (31.9510). Quick and easy to install Maintenance free and durable Can be connected to all types of pipework in general use, using adaptors. Nickel bronze for use in areas where they contribute to the aesthetic appeal of an area.

Grating Material NICKEL BRONZE Flow Rate

Outlet Type SPIGOT