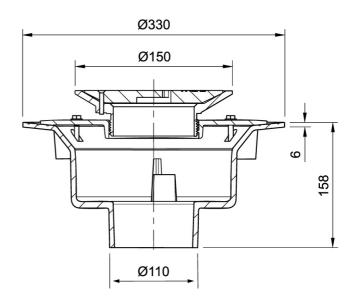

#### Name

Frost Floor drain 150mm circular stainless steel grating with large sump body and spigot outlet size 100mm

## **Description**

Frost floor drain assembly with height adjustable 150mm circular stainless steel grating, large sump body and spigot outlet.

Membrane clamp & collar are an optional extra (31.2030). Can be trapped using a removable trap (31.9510).