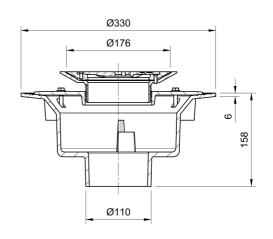

## Name

Frost Floor drain 178mm circular nickel bronze grating for vinyl floors with large sump body and spigot outlet size 100mm

## **Description**

Frost floor drain assembly with height adjustable 178mm circular nickel bronze grating, large sump body and spigot outlet.

Membrane clamp & collar are an optional extra, 31.2030. Can be trapped using a removable trap (31.9510).