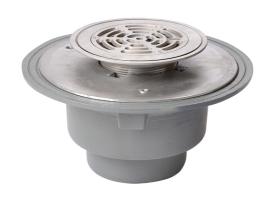

## Name

Frost Floor drain 178mm circular nickel bronze grating for vinyl floors with large sump body and spigot outlet size 100mm

## **Description**

Frost floor drain assembly with height adjustable 178mm circular nickel bronze grating, large sump body and spigot outlet.

Membrane clamp & collar are an optional extra, 31.2030. Can be trapped using a removable trap (31.9510).