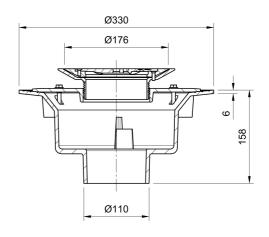

### Name

Frost Floor drain 178mm circular stainless steel grating for vinyl floors with large sump body and spigot outlet size 100mm

## Description

Frost floor drain assembly with height adjustable 178mm circular stainless steel grating, large sump body and spigot outlet.

Membrane clamp & collar are an optional extra (31.2030). Can be trapped using a removable trap (31.9510).