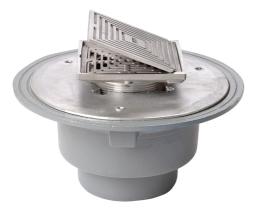

## Name

Frost Floor drain 150mm square nickel bronze grating with hinged cover plate with large sump body and spigot outlet size 100mm

Code

31.0290

## Description

Frost floor drain assembly with height adjustable 150mm square nickel bronze grating with hinged cover plate, large sump body and spigot outlet. Membrane clamp & collar are an optional extra, 31.2030. Can be trapped using a removable trap (31.9510). Quick and easy to install Maintenance free and durable Can be connected to all types of pipework in general use, using adaptors. Nickel bronze for use in areas where they contribute to the aesthetic appeal of an area.