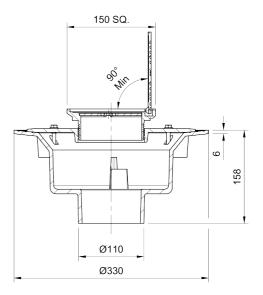

## Name

Frost Floor drain 150mm square nickel bronze grating with hinged cover plate with large sump body and spigot outlet size 100mm

Code

31.0290

## Description

Frost floor drain assembly with height adjustable 150mm square nickel bronze grating with hinged cover plate, large sump body and spigot outlet. Membrane clamp & collar are an optional extra, 31.2030. Can be trapped using a removable trap (31.9510). Quick and easy to install Maintenance free and durable Can be connected to all types of pipework in general use, using adaptors. Nickel bronze for use in areas where they contribute to the aesthetic appeal of an area.

Outlet Type

SPIGOT

Load Rating

L15 To BS EN 1253

frostdrainage.com