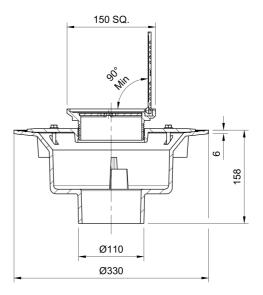

## Name

Frost Floor drain 150mm square stainless steel grating with hinged cover plate with large sump body and spigot outlet size 100mm

Code

31.0295

## Description

Frost floor drain assembly with height adjustable 150mm square stainless steel grating with hinged cover plate, large sump body and spigot outlet. Membrane clamp & collar are an optional extra (31.2030). Can be trapped using a removable trap (31.9510). Quick and easy to install Maintenance free and durable

Cast iron Grade EN-GJL-150 to BS EN 1561:1997 80-97% recycled materials 100% recyclable Body Material CAST IRON Body Type UNTRAPPED

**Grating Material** STAINLESS STEEL Flow Rate

SPIGOT

Load Rating

L15 To BS EN 1253