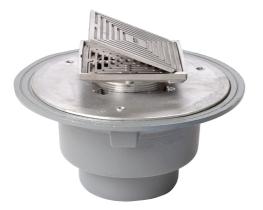

## Name

Frost Floor drain 150mm square stainless steel grating with hinged cover plate with large sump body and spigot outlet size 100mm

Code

31.0295

## Description

Frost floor drain assembly with height adjustable 150mm square stainless steel grating with hinged cover plate, large sump body and spigot outlet. Membrane clamp & collar are an optional extra (31.2030). Can be trapped using a removable trap (31.9510). Quick and easy to install Maintenance free and durable