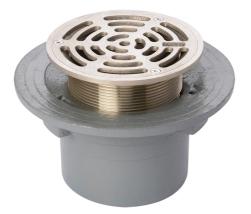

#### Name

Frost Floor drain 150mm circular nickel bronze grating with small sump body and spigot outlet size 100mm

### Description

Frost floor drain assembly with height adjustable 150mm circular nickel bronze grating, small sump body and spigot outlet. Membrane clamp & collar are an optional extra (31.2030). Can be trapped using a removable trap (31.9510). Quick and easy to install Maintenance free and durable Connect body to all types of pipework in general use, using adaptors. Nickel bronze for use in areas where they contribute to the aesthetic appeal of an area.