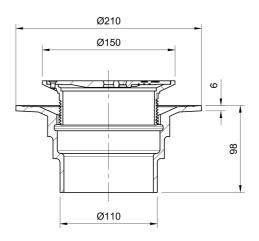

#### Name

Frost Floor drain 150mm circular nickel bronze grating with small sump body and spigot outlet size 100mm

### Description

Frost floor drain assembly with height adjustable 150mm circular nickel bronze grating, small sump body and spigot outlet. Membrane clamp & collar are an optional extra (31.2030). Can be trapped using a removable trap (31.9510). Quick and easy to install Maintenance free and durable Connect body to all types of pipework in general use, using adaptors. Nickel bronze for use in areas where they contribute to the aesthetic appeal of an area.

Outlet Type SPIGOT