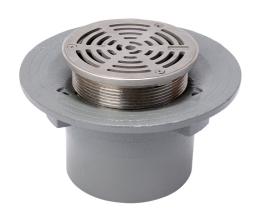

#### Name

Frost Floor drain 150mm circular stainless steel grating with small sump body and spigot outlet size 100mm

## Description

Frost floor drain assembly with height adjustable 150mm circular stainless steel grating, small sump body and spigot outlet.

Membrane clamp & collar are an optional extra (31.2030). Can be trapped using a removable trap (31.9510).

# **Body Material**

**CAST IRON** 

### **Grating Material**

STAINLESS STEEL

#### **Outlet Type**

**SPIGOT** 