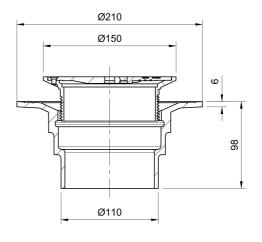

#### Name

Frost Floor drain 150mm circular stainless steel grating with small sump body and spigot outlet size 100mm

## Description

Frost floor drain assembly with height adjustable 150mm circular stainless steel grating, small sump body and spigot outlet.

Membrane clamp & collar are an optional extra (31.2030). Can be trapped using a removable trap (31.9510).