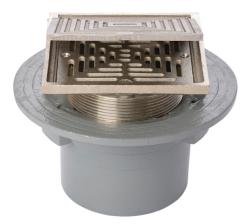

#### Name

Frost Floor drain 150mm square nickel bronze grating with hinged cover plate with small sump body and spigot outlet size 100mm

#### Description

Frost floor drain assembly with height adjustable 150mm square nickel bronze grating with hinged cover plate, small sump body and spigot outlet. Membrane clamp & collar are an optional extra (31.2030). Can be trapped using a removable trap (31.9510). Quick and easy to install Maintenance free and durable Connect body to all types of pipework in general use, using adaptors. Nickel bronze for use in areas where they contribute to the aesthetic appeal of an area.

Nickel Bronze BS1400 Greater than 80% recycled material 100% recyclable

Cast iron Grade EN-GJL-150 to BS EN 1561:1997 80-97% recycled materials 100% recyclable Body Material CAST IRON Body Type UNTRAPPED

Grating Material NICKEL BRONZE Flow Rate

## Outlet Type

SPIGOT