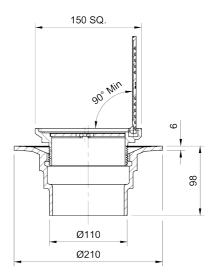

#### Name

Frost Floor drain 150mm square nickel bronze grating with hinged cover plate with small sump body and spigot outlet size 100mm

#### Description

Frost floor drain assembly with height adjustable 150mm square nickel bronze grating with hinged cover plate, small sump body and spigot outlet. Membrane clamp & collar are an optional extra (31.2030). Can be trapped using a removable trap (31.9510). Quick and easy to install Maintenance free and durable Connect body to all types of pipework in general use, using adaptors. Nickel bronze for use in areas where they contribute to the aesthetic appeal of an area.

## Outlet Type

SPIGOT