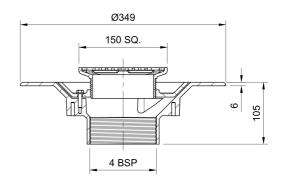

# Name

Frost Floor drain 150mm square nickel bronze grating with medium sump body and threaded outlet size 4" BSP

### **Description**

Frost floor drain assembly with height adjustable 150mm square nickel bronze grating, medium sump body and threaded outlet.

Membrane clamp & collar are an optional extra, 31.2030. Can be trapped using a removable trap (31.9510).

# **Outlet Type**

**THREADED** 