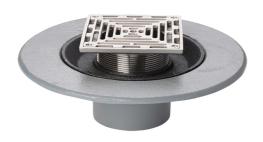

# Name

Frost Floor drain 150mm square nickel bronze grating with medium sump body and threaded outlet size 4" BSP

### **Description**

Frost floor drain assembly with height adjustable 150mm square nickel bronze grating, medium sump body and threaded outlet.

Membrane clamp & collar are an optional extra, 31.2030. Can be trapped using a removable trap (31.9510).

# **Grating Material**

**NICKEL BRONZE** 