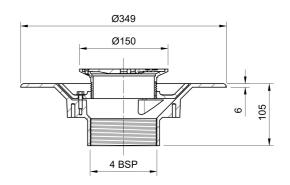

### Name

Frost Floor drain 150mm circular stainless steel grating with medium sump body and threaded outlet size 4" BSP

## **Description**

Frost floor drain assembly with height adjustable 150mm circular stainless steel grating, medium sump body and threaded outlet.

Membrane clamp & collar are an optional extra (31.2030). Can be trapped using a removable trap (31.9510).

# **Outlet Type**

THREADED