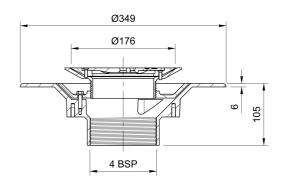

## Name

Frost Floor drain 178mm circular stainless steel grating for vinyl floors with medium sump body and threaded outlet size 4" BSP

# **Description**

Frost floor drain assembly with height adjustable 150mm circular stainless steel grating, medium sump body and threaded outlet.

Membrane clamp & collar are an optional extra (31.2030). Can be trapped using a removable trap (31.9510).