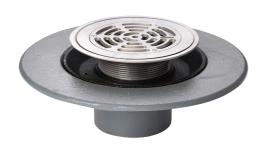

## Name

Frost Floor drain 178mm circular stainless steel grating for vinyl floors with medium sump body and threaded outlet size 4" BSP

# **Description**

Frost floor drain assembly with height adjustable 150mm circular stainless steel grating, medium sump body and threaded outlet.

Membrane clamp & collar are an optional extra (31.2030). Can be trapped using a removable trap (31.9510).