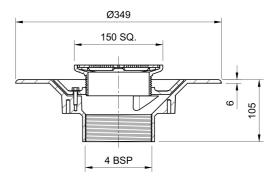

#### Name

Frost Floor drain 150mm square stainless steel grating 3mm slots with medium sump body and threaded outlet size 4" BSP

Code

31.0485

### Description

Frost floor drain assembly with height adjustable Slimline Heel Proof 150mm square stainless steel slotted grating, medium sump body and threaded outlet.

Membrane clamp & collar are an optional extra (31.2030). Can be trapped using a removable trap (31.9510).

## Outlet Type

THREADED