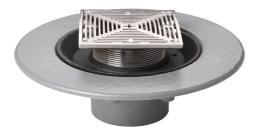

#### Name

Frost Floor drain 150mm square stainless steel grating 3mm slots with medium sump body and threaded outlet size 4" BSP

Code

31.0485

### Description

Frost floor drain assembly with height adjustable Slimline Heel Proof 150mm square stainless steel slotted grating, medium sump body and threaded outlet.

Membrane clamp & collar are an optional extra (31.2030). Can be trapped using a removable trap (31.9510).