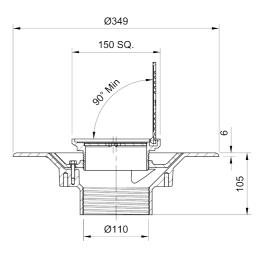

#### Name

Frost Floor drain 150mm square nickel bronze grating with hinged cover plate with medium sump body and threaded outlet size 4" BSP

# Description

Frost floor drain assembly with height adjustable 150mm square nickel bronze grating with hinged cover plate, medium sump body and threaded outlet. Membrane clamp & collar are an optional extra, 31.2030. Can be trapped using a removable trap (31.9510). Quick and easy to install Maintenance free and durable Can be connected to all types of pipework in general use, using adaptors. Nickel bronze for use in areas where they contribute to the aesthetic appeal of an area.