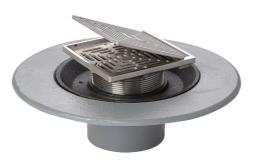

#### Name

Frost Floor drain 150mm square nickel bronze grating with hinged cover plate with medium sump body and threaded outlet size 4" BSP

# Description

Frost floor drain assembly with height adjustable 150mm square nickel bronze grating with hinged cover plate, medium sump body and threaded outlet. Membrane clamp & collar are an optional extra, 31.2030. Can be trapped using a removable trap (31.9510). Quick and easy to install Maintenance free and durable Can be connected to all types of pipework in general use, using adaptors. Nickel bronze for use in areas where they contribute to the aesthetic appeal of an area.

# **Body Material**

CAST IRON

## **Grating Material**

NICKEL BRONZE

## **Outlet Type**

THREADED

drainfast 🕥

01420 555600

drainfast.co.uk