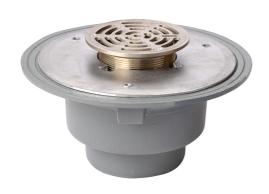

### Name

Frost Floor drain 150mm circular nickel bronze grating with large sump body and threaded outlet size 4" BSP

# **Description**

Frost floor drain assembly with height adjustable 150mm circular nickel bronze grating, large sump body and threaded outlet.

Membrane clamp & collar are an optional extra, 31.2030. Can be trapped using a removable trap (31.9510).

Quick and easy to install

Maintenance free and durable

Can be connected to all types of pipework in general use, using adaptors.

Nickel bronze for use in areas where they contribute to the aesthetic appeal of an area.

**Grating Material** 

**Flow Rate** 

NICKEL BRONZE

N/A

# **Outlet Type**

THREADED