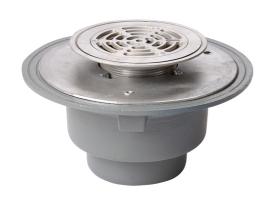

### Name

Frost Floor drain 178mm circular stainless steel grating for vinyl floors with large sump body and threaded outlet size 4" BSP

## **Description**

Frost floor drain assembly with height adjustable 178mm circular stainless steel grating, large sump body and threaded outlet.

Membrane clamp & collar are an optional extra (31.2030). Can be trapped using a removable trap (31.9510).

Quick and easy to install

Maintenance free and durable

Connect body to all types of pipework in general use, using adaptors.

Stainless steel for use in areas where they contribute to the aesthetic appeal of an area.