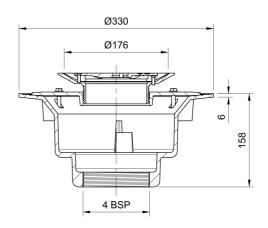

### Name

Frost Floor drain 178mm circular stainless steel grating for vinyl floors with large sump body and threaded outlet size 4" BSP

## **Description**

Frost floor drain assembly with height adjustable 178mm circular stainless steel grating, large sump body and threaded outlet.

Membrane clamp & collar are an optional extra (31.2030). Can be trapped using a removable trap (31.9510).

# **Outlet Type**

THREADED