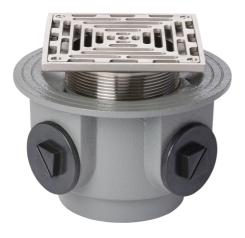

#### Name

Frost Floor drain 150mm square nickel bronze grating and medium sump body with side inlets and threaded outlet size 4" BSP

#### Description

Frost floor drain assembly with height adjustable 150mm square nickel bronze grating, medium sump body with side inlets and threaded outlet. Membrane clamp & collar are an optional extra, 31.2030. Can be trapped using a removable trap (31.9510). Quick and easy to install Maintenance free and durable Can be connected to all types of pipework in general use, using adaptors. Nickel bronze for use in areas where they contribute to the aesthetic appeal of an area. Nickel Bronze BS1400 Greater than 80% recycled material