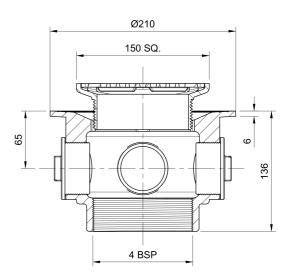

#### Name

Frost Floor drain 150mm square nickel bronze grating and medium sump body with side inlets and threaded outlet size 4" BSP

#### Description

Frost floor drain assembly with height adjustable 150mm square nickel bronze grating, medium sump body with side inlets and threaded outlet. Membrane clamp & collar are an optional extra, 31.2030. Can be trapped using a removable trap (31.9510). Quick and easy to install Maintenance free and durable Can be connected to all types of pipework in general use, using adaptors. Nickel bronze for use in areas where they contribute to the aesthetic appeal of an area. Nickel Bronze BS1400 Greater than 80% recycled material

## **Outlet Type**

THREADED