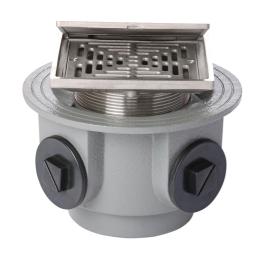

#### Name

Frost Floor drain 150mm square nickel bronze with hinged cover plate and medium sump body with side inlets and threaded outlet size 4" BSP

### Description

Frost floor drain assembly with height adjustable 150mm square nickel bronze grating with hinged cover plate, medium sump body with side inlets and threaded outlet.

Membrane clamp & collar are an optional extra, 31.2030. Can be trapped using a removable trap (31.9510).