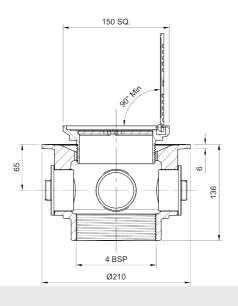

#### Name

Frost Floor drain 150mm square nickel bronze with hinged cover plate and medium sump body with side inlets and threaded outlet size 4" BSP

### Description

Frost floor drain assembly with height adjustable 150mm square nickel bronze grating with hinged cover plate, medium sump body with side inlets and threaded outlet.

Membrane clamp & collar are an optional extra, 31.2030. Can be trapped using a removable trap (31.9510).