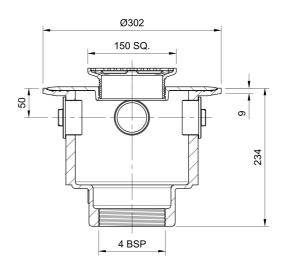

# **Description**

Frost floor drain assembly with height adjustable 150mm square stainless steel grating, large deep sump body and threaded outlet.

Membrane clamp & collar are an optional extra (31.2030). Can be trapped using a removable trap (31.9510).

## **Outlet Type**

THREADED