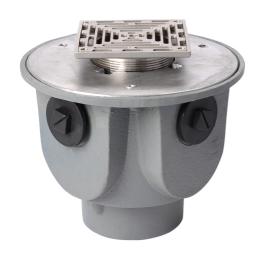

# **Description**

Frost floor drain assembly with height adjustable 150mm square stainless steel grating, large deep sump body and threaded outlet.

Membrane clamp & collar are an optional extra (31.2030). Can be trapped using a removable trap (31.9510).

# **Body Material**

**CAST IRON** 

# Body Type

**UNTRAPPED** 

### **Grating Material**

STAINLESS STEEL

## **Outlet Type**

THREADED