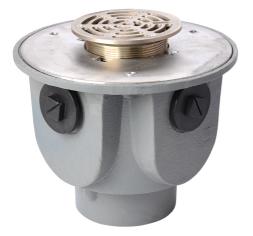

#### Name

Frost Floor drain 150mm circular stainless steel grating with large deep sump body and threaded outlet size 4" BSP

## Description

Frost floor drain assembly with height adjustable 150mm circular stainless steel grating, large deep sump body and threaded outlet.

Membrane clamp & collar are an optional extra (31.2030). Can be trapped using a removable trap (31.9510).