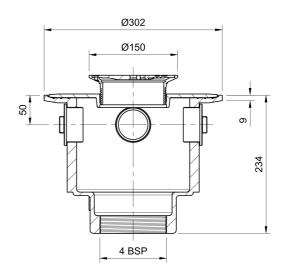

#### Name

Frost Floor drain 150mm circular stainless steel grating with large deep sump body and threaded outlet size 4" BSP

## Description

Frost floor drain assembly with height adjustable 150mm circular stainless steel grating, large deep sump body and threaded outlet.

Membrane clamp & collar are an optional extra (31.2030). Can be trapped using a removable trap (31.9510).

# Outlet Type

THREADED