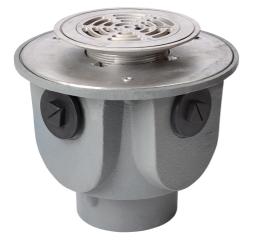

#### Name

Frost Floor drain 178mm circular nickel bronze grating for vinyl floors with large deep sump body and threaded outlet size 4" BSP

## Description

Frost floor drain assembly with height adjustable 178mm circular nickel bronze grating, large deep sump body and threaded outlet. Membrane clamp & collar are an optional extra, 31.2030. Can be trapped using a removable trap (31.9510).