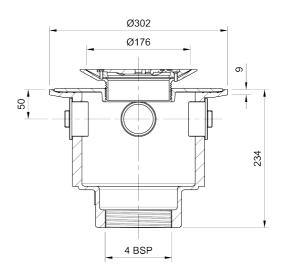

#### Name

Frost Floor drain 178mm circular nickel bronze grating for vinyl floors with large deep sump body and threaded outlet size 4" BSP

## Description

Frost floor drain assembly with height adjustable 178mm circular nickel bronze grating, large deep sump body and threaded outlet. Membrane clamp & collar are an optional extra, 31.2030. Can be trapped using a removable trap (31.9510).