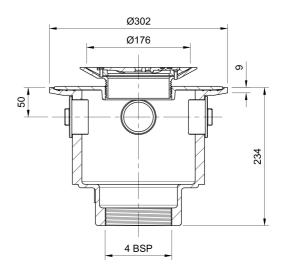

#### Name

Frost Floor drain 178mm circular stainless steel grating for vinyl floors with large deep sump body and threaded outlet size 4" BSP

## Description

Frost floor drain assembly with height adjustable 178mm circular stainless steel grating, large deep sump body and threaded outlet.

Membrane clamp & collar are an optional extra (31.2030). Can be trapped using a removable trap (31.9510).

Stainless Steel BS EN 10088-1:2005 Grade 1.4301 (304) or (316) if specified Average recyclable content 75%-85%

Cast iron Grade EN-GJL-150 to BS EN 1561:1997 80-97% recycled materials 100% recyclable Body Material CAST IRON Body Type UNTRAPPED

**Grating Material** STAINLESS STEEL Flow Rate

Outlet Type

THREADED