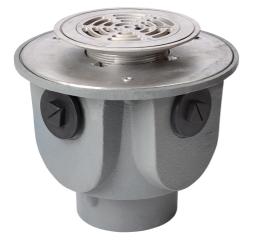

#### Name

Frost Floor drain 178mm circular stainless steel grating for vinyl floors with large deep sump body and threaded outlet size 4" BSP

## Description

Frost floor drain assembly with height adjustable 178mm circular stainless steel grating, large deep sump body and threaded outlet.

Membrane clamp & collar are an optional extra (31.2030). Can be trapped using a removable trap (31.9510).