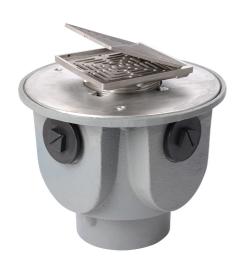

### Name

Frost Floor drain 150mm square nickel bronze grating with hinged cover plate with large deep sump body and threaded outlet size 4" BSP

## **Description**

Frost floor drain assembly with height adjustable 150mm square nickel bronze grating with hinged cover plate, large deep sump body and threaded outlet.

Membrane clamp & collar are an optional extra, 31.2030. Can be trapped using a removable trap (31.9510).