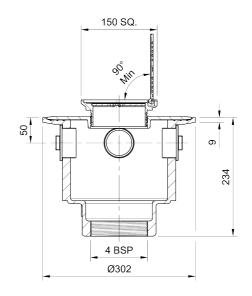

### Name

Frost Floor drain 150mm square nickel bronze grating with hinged cover plate with large deep sump body and threaded outlet size 4" BSP

## **Description**

Frost floor drain assembly with height adjustable 150mm square nickel bronze grating with hinged cover plate, large deep sump body and threaded outlet.

Membrane clamp & collar are an optional extra, 31.2030. Can be trapped using a removable trap (31.9510).

# **Outlet Type**

THREADED