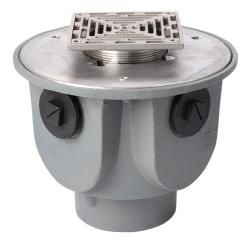

### Name

Frost Floor drain 150mm square nickel bronze grating with large trapped sump body and threaded outlet size 4" BSP

### **Description**

Frost floor drain assembly with height adjustable 150mm square nickel bronze grating, large trapped sump body and threaded outlet. Membrane clamp & collar are an optional extra, 31.2030. Quick and easy to install Maintenance free and durable Can be connected to all types of pipework in general use, using adaptors. Nickel bronze for use in areas where they contribute to the aesthetic appeal of an area.