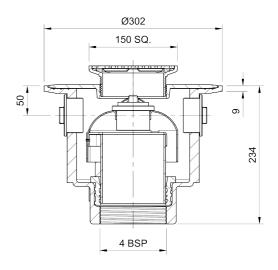

### Name

Frost Floor drain 150mm square nickel bronze grating with large trapped sump body and threaded outlet size 4" BSP

### **Description**

Frost floor drain assembly with height adjustable 150mm square nickel bronze grating, large trapped sump body and threaded outlet. Membrane clamp & collar are an optional extra, 31.2030. Quick and easy to install Maintenance free and durable Can be connected to all types of pipework in general use, using adaptors. Nickel bronze for use in areas where they contribute to the aesthetic appeal of an area.

## Outlet Type

THREADED