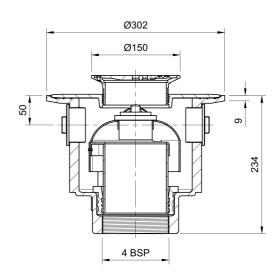

### Name

Frost Floor drain 150mm circular nickel bronze grating with large trapped sump body and threaded outlet size 4" BSP

## **Description**

Frost floor drain assembly with height adjustable 150mm circular nickel bronze grating, large trapped sump body and threaded outlet.

Membrane clamp & collar are an optional extra, 31.2030.

# **Outlet Type**

THREADED