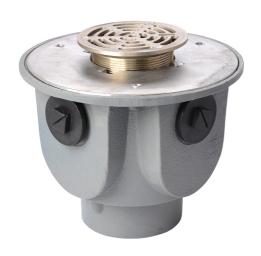

### Name

Frost Floor drain 150mm circular nickel bronze grating with large trapped sump body and threaded outlet size 4" BSP

## **Description**

Frost floor drain assembly with height adjustable 150mm circular nickel bronze grating, large trapped sump body and threaded outlet.

Membrane clamp & collar are an optional extra, 31.2030.