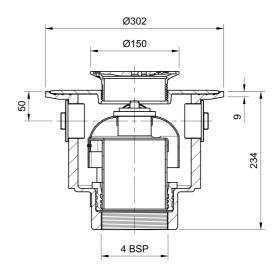

#### Name

Frost Floor drain 150mm circular stainless steel grating with large trapped sump body and threaded outlet size 4" BSP

#### Code

31.0955

#### Description

Frost floor drain assembly with height adjustable 150mm circular stainless steel grating, large trapped sump body and threaded outlet. Membrane clamp & collar are an optional extra (31.2030). Maintenance free and durable Connect body to all types of pipework in general use, using adaptors. Stainless steel for use in areas where they contribute to the aesthetic appeal of an area. Stainless Steel BS EN 10088-1:2005 Grade 1.4301 (304) or (316) if specified Average recyclable content 75%-85%