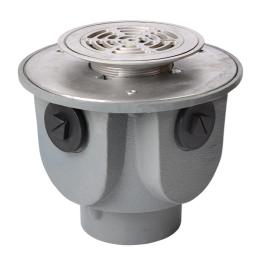

#### Name

Frost Floor drain 178mm circular stainless steel grating for vinyl floors with large trapped sump body and threaded outlet size 4" BSP

# **Description**

Frost floor drain assembly with height adjustable 178mm circular stainless steel grating, large trapped sump body and threaded outlet.

Membrane clamp & collar are an optional extra (31.2030).

# **Body Material**

**CAST IRON** 

## **Grating Material**

STAINLESS STEEL

## **Outlet Type**

**THREADED** 