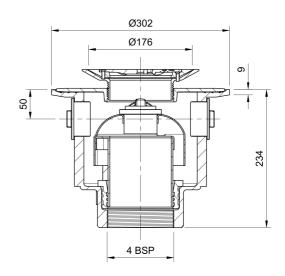

#### Name

Frost Floor drain 178mm circular stainless steel grating for vinyl floors with large trapped sump body and threaded outlet size 4" BSP

# **Description**

Frost floor drain assembly with height adjustable 178mm circular stainless steel grating, large trapped sump body and threaded outlet.

Membrane clamp & collar are an optional extra (31.2030).

## **Outlet Type**

**THREADED** 