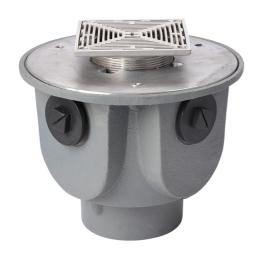

#### Name

Frost Floor drain 150mm square stainless steel grating 3mm slots with large trapped sump body and threaded outlet size 4" BSP

# Description

Frost floor drain assembly with height adjustable Slimline Heel Proof 150mm square stainless steel slotted grating, large trapped sump body and threaded outlet.

Membrane clamp & collar are an optional extra (31.2030).

# **Body Material**

**CAST IRON** 

## **Grating Material**

STAINLESS STEEL

### **Outlet Type**

**THREADED** 