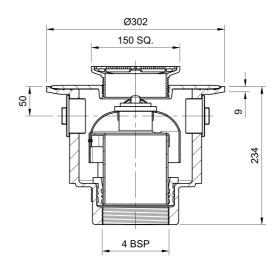

#### Name

Frost Floor drain 150mm square stainless steel grating 3mm slots with large trapped sump body and threaded outlet size 4" BSP

# Description

Frost floor drain assembly with height adjustable Slimline Heel Proof 150mm square stainless steel slotted grating, large trapped sump body and threaded outlet.

Membrane clamp & collar are an optional extra (31.2030).

### **Outlet Type**

**THREADED** 