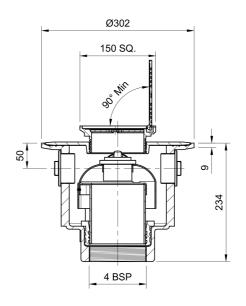

### Name

Frost Floor drain 150mm square nickel bronze grating with hinged cover plate with large trapped sump body and threaded outlet size 4" BSP

# **Description**

Frost floor drain assembly with height adjustable 150mm square nickel bronze grating with hinged cover plate, large trapped sump body and threaded outlet.

Membrane clamp & collar are an optional extra, 31.2030.

## **Outlet Type**

THREADED