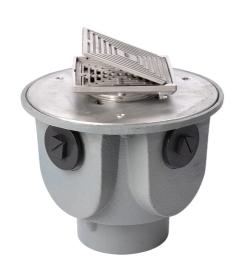

### Name

Frost Floor drain 150mm square nickel bronze grating with hinged cover plate with large trapped sump body and threaded outlet size 4" BSP

# **Description**

Frost floor drain assembly with height adjustable 150mm square nickel bronze grating with hinged cover plate, large trapped sump body and threaded outlet.

Membrane clamp & collar are an optional extra, 31.2030.

# **Grating Material**

NICKEL BRONZE N/A

## **Outlet Type**

THREADED