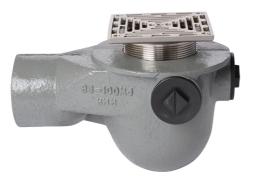

#### Name

Frost Floor drain 150mm square nickel bronze grating with medium sump -'P' trap - spigot outlet size 100mm

### Description

Frost floor drain assembly with height adjustable 150mm square nickel bronze grating with medium sump - 'P' trap - spigot outlet Membrane clamp & collar are an optional extra, 31.2030. Quick and easy to install Maintenance free and durable Can be connected to all types of pipework in general use, using adaptors. Nickel bronze for use in areas where they contribute

## **Body Material**

CAST IRON

#### **Grating Material**

STAINLESS STEEL

#### **Outlet Type**

SPIGOT

01420 555600

drainfast.co.uk