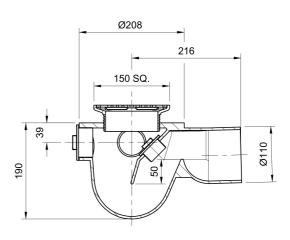

#### Name

Frost Floor drain 150mm square nickel bronze grating with medium sump -'P' trap - spigot outlet size 100mm

### Description

Frost floor drain assembly with height adjustable 150mm square nickel bronze grating with medium sump - 'P' trap - spigot outlet Membrane clamp & collar are an optional extra, 31.2030. Quick and easy to install Maintenance free and durable Can be connected to all types of pipework in general use, using adaptors. Nickel bronze for use in areas where they contribute

#### **Outlet Type**

SPIGOT

01420 555600

drainfast.co.uk