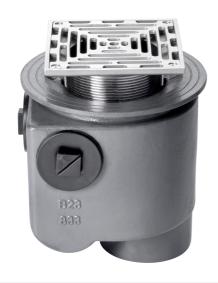

#### Name

Frost Floor drain 150mm square nickel bronze grating with medium sump -'S' trap - spigot outlet size 100mm

# Description

Frost Floor drain 150mm square nickel bronze grating with medium sump -'S' trap - spigot outlet size 100mm

Membrane clamp & collar are an optional extra, 31.2030.

Quick and easy to install

Maintenance free and durable

# **Body Material**

**CAST IRON** 

## **Grating Material**

**NICKEL BRONZE** 

### **Outlet Type**

**SPIGOT** 

## **Grating Type**

Square