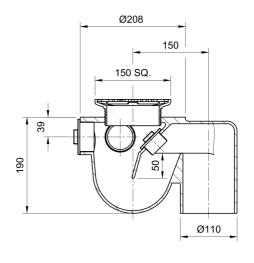

#### Name

Frost Floor drain 150mm square nickel bronze grating with medium sump -'S' trap - spigot outlet size 100mm

# Description

Frost Floor drain 150mm square nickel bronze grating with medium sump -'S' trap - spigot outlet size 100mm

Membrane clamp & collar are an optional extra, 31.2030.

Quick and easy to install

Maintenance free and durable