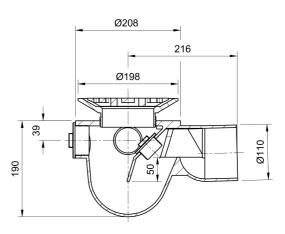

#### Name

Frost Floor drain 200mm circular ductile iron grating with medium sump -'P' trap - spigot outlet size 100mm

## Description

Frost floor drain assembly with height adjustable 200mm circular ductile iron grating with medium sump body - 'P' trap - spigot outlet Membrane clamp & collar are an optional extra (31.2030). Quick and easy to install Maintenance free and durable Connect body to all types of pipework in general use, using adaptors. Ductile iron is best suited for use in unfinished and/or industrial settings.

## **Outlet Type**

SPIGOT