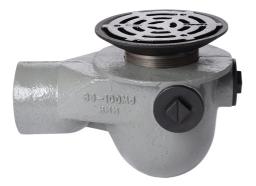

#### Name

Frost Floor drain 200mm circular ductile iron grating with medium sump -'P' trap - spigot outlet size 100mm

## Description

Frost floor drain assembly with height adjustable 200mm circular ductile iron grating with medium sump body - 'P' trap - spigot outlet Membrane clamp & collar are an optional extra (31.2030). Quick and easy to install Maintenance free and durable Connect body to all types of pipework in general use, using adaptors. Ductile iron is best suited for use in unfinished and/or industrial settings.

Grating Material DUCTILE IRON

Flow Rate

## **Outlet Type**

SPIGOT

#### Load Rating

L15 To BS EN 1253