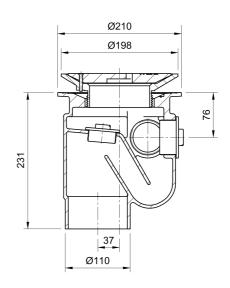

#### Name

Frost Floor drain 200mm circular ductile iron grating with medium sump -'S' trap - spigot outlet size 100mm

## **Description**

Frost Floor drain 200mm circular ductile iron grating with medium sump -'S' trap - spigot outlet size 100mm

Membrane clamp & collar are an optional extra (31.2030).

Quick and easy to install

## **Outlet Type**

**SPIGOT** 