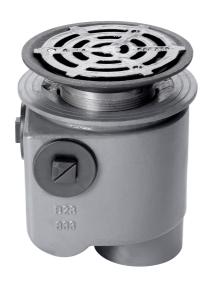

#### Name

Frost Floor drain 200mm circular ductile iron grating with medium sump -'S' trap - spigot outlet size 100mm

## **Description**

Frost Floor drain 200mm circular ductile iron grating with medium sump -'S' trap - spigot outlet size 100mm

Membrane clamp & collar are an optional extra (31.2030).

Quick and easy to install

# **Grating Material**

**DUCTILE IRON** 

## **Outlet Type**

**SPIGOT** 

# **Body Type**

**TRAPPED** 

### **Grating Type**

Circular