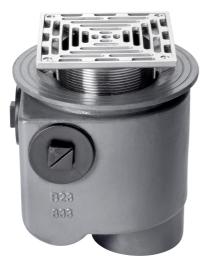

#### Name

Frost Floor drain 150mm square stainless steel grating with medium sump -'S' trap - spigot outlet size 100mm

### Description

Frost Floor drain 150mm square stainless steel grating with medium sump -'S' trap - spigot outlet size 100mm Membrane clamp & collar are an optional extra (31.2030). Quick and easy to install Maintenance free and durable Connect body to all types of pipework in general use, using adaptors. Stainless steel for use in areas where they contribute to the aesthetic appeal of an area.