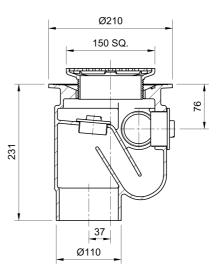

#### Name

Frost Floor drain 150mm square stainless steel grating with medium sump -'S' trap - spigot outlet size 100mm

### Description

Frost Floor drain 150mm square stainless steel grating with medium sump -'S' trap - spigot outlet size 100mm Membrane clamp & collar are an optional extra (31.2030). Quick and easy to install Maintenance free and durable Connect body to all types of pipework in general use, using adaptors. Stainless steel for use in areas where they contribute to the aesthetic appeal of an area.

Grating Material STAINLESS STEEL Flow Rate

Outlet Type SPIGOT

Grating Type Square

Load Rating L15 To BS EN 1253