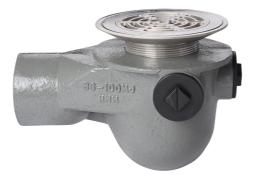

## Name

Frost Floor drain 178mm circular nickel bronze grating for vinyl floors with medium sump -'P' trap - spigot outlet size 100mm

**Code** 31.0270.P

## Description

Frost floor drain assembly with height adjustable 178mm circular nickel bronze grating with medium sump - 'P' trap - spigot outlet Membrane clamp & collar are an optional extra, 31.2030. Quick and easy to install Maintenance free and durable Can be connected to all types of pipework in general use, using adaptors. Nickel bronze for use in areas where they contribute to the aesthetic appeal of an area.