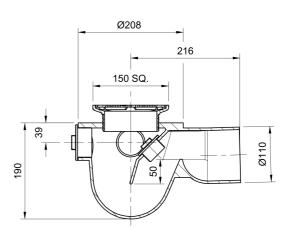

#### Name

Frost Floor drain 178mm circular stainless steel grating for vinyl floors with medium sump -'P' trap - spigot outlet size 100mm

Code

31.0275.P

#### **Description**

Frost floor drain assembly with height adjustable 178mm circular stainless steel grating with medium sump body - 'P' trap - spigot outlet Membrane clamp & collar are an optional extra (31.2030). Quick and easy to install Maintenance free and durable Connect body to all types of pipework in general use, using adaptors. Stainless steel for use in areas where they contribute to the aesthetic appeal of an area.