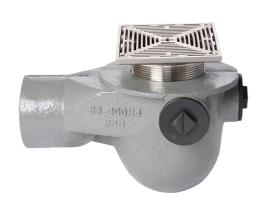

### Name

Frost Floor drain 150mm square stainless steel grating 3mm slots with medium sump -'P' trap - spigot outlet size 100mm

## **Description**

Frost floor drain assembly with height adjustable Slimline Heel Proof 150mm square stainless steel slotted grating with medium sump body - 'P' trap spigot outlet

Membrane clamp & collar are an optional extra (31.2030).

# **Body Material**

**CAST IRON** 

# **Grating Material**

STAINLESS STEEL

# **Outlet Type**

**SPIGOT** 