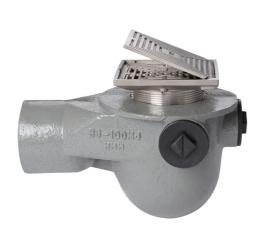

### Name

Frost Floor drain 150mm square nickel bronze grating with hinged cover plate with medium sump -'P' trap - spigot outlet size 100mm

### **Description**

Frost floor drain assembly with height adjustable 150mm square nickel bronze grating with hinged cover plate and medium sump - 'P' trap - spigot outlet Membrane clamp & collar are an optional extra, 31.2030.

## **Grating Material**

NICKEL BRONZE

## **Outlet Type**

**SPIGOT** 