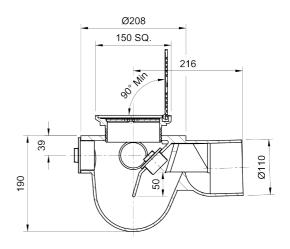

### Name

Frost Floor drain 150mm square nickel bronze grating with hinged cover plate with medium sump -'P' trap - spigot outlet size 100mm

### **Description**

Frost floor drain assembly with height adjustable 150mm square nickel bronze grating with hinged cover plate and medium sump - 'P' trap - spigot outlet Membrane clamp & collar are an optional extra, 31.2030.

## **Outlet Type**

**SPIGOT** 