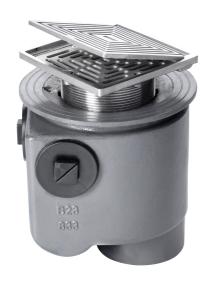

## Name

Frost Floor drain 150mm square nickel bronze grating with hinged cover plate with medium sump -'S' trap - spigot outlet size 100mm

### **Description**

Frost Floor drain 150mm square nickel bronze grating with hinged cover plate with medium sump -'S' trap - spigot outlet size 100mm

Membrane clamp & collar are an optional extra, 31.2030.

# **Grating Material**

NICKEL BRONZE

# **Body Type**

TRAPPED

#### **Grating Type**

Square