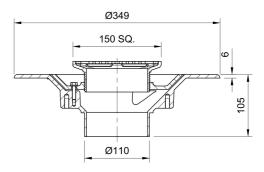

# Name

Frost Floor drain 150mm square stainless steel grating with medium sump body - spigot outlet size 100mm

# **Description**

Frost floor drain assembly with height adjustable 150mm square stainless steel grating, medium sump body and spigot outlet. Membrane clamp & collar are an optional extra (31.2030). Can be trapped using a removable trap (31.9510). Quick and easy to install Maintenance free and durable Connect body to all types of pipework in general use, using adaptors. Stainless steel for use in areas where they contribute to the aesthetic appeal of an area. Stainless Steel BS EN 10088-1:2005

# Outlet Type SPIGOT

SPIGO