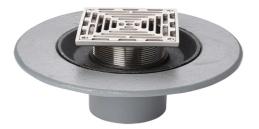

# Name

Frost Floor drain 150mm square stainless steel grating with medium sump body - spigot outlet size 100mm

# **Description**

Frost floor drain assembly with height adjustable 150mm square stainless steel grating, medium sump body and spigot outlet. Membrane clamp & collar are an optional extra (31.2030). Can be trapped using a removable trap (31.9510). Quick and easy to install Maintenance free and durable Connect body to all types of pipework in general use, using adaptors. Stainless steel for use in areas where they contribute to the aesthetic appeal of an area. Stainless Steel BS EN 10088-1:2005