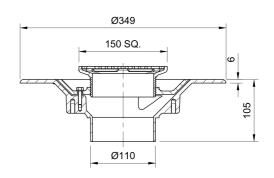

#### Name

Frost Floor drain 150mm square nickel bronze grating with medium sump body - spigot outlet size 100mm

## **Description**

Frost floor drain assembly with height adjustable 150mm square nickel bronze grating, medium sump body and spigot outlet.

Membrane clamp & collar are an optional extra, 31.2030. Can be trapped using a removable trap (31.9510).