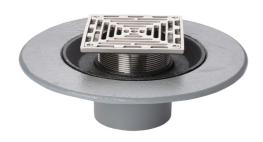

#### Name

Frost Floor drain 150mm square nickel bronze grating with medium sump body - spigot outlet size 100mm

## **Description**

Frost floor drain assembly with height adjustable 150mm square nickel bronze grating, medium sump body and spigot outlet.

Membrane clamp & collar are an optional extra, 31.2030. Can be trapped using a removable trap (31.9510).