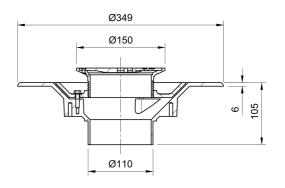

#### Name

Frost Floor drain 150mm circular nickel bronze grating with medium sump body - spigot outlet size 100mm

# **Description**

Frost floor drain assembly with height adjustable 150mm circular nickel bronze grating, medium sump body and spigot outlet.

Membrane clamp & collar are an optional extra, 31.2030. Can be trapped using a removable trap (31.9510).