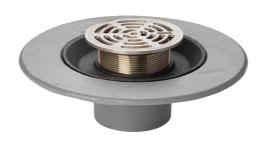

#### Name

Frost Floor drain 150mm circular nickel bronze grating with medium sump body - spigot outlet size 100mm

# **Description**

Frost floor drain assembly with height adjustable 150mm circular nickel bronze grating, medium sump body and spigot outlet.

Membrane clamp & collar are an optional extra, 31.2030. Can be trapped using a removable trap (31.9510).