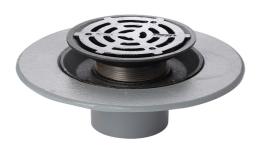

#### Name

Frost Floor drain 200mm circular ductile iron grating with medium sump body - spigot outlet size 100mm

#### Description

Frost floor drain assembly with height adjustable 200mm circular ductile iron grating, medium sump body and spigot outlet.

Membrane clamp & collar are an optional extra (31.2030). Can be trapped using a removable trap (31.9510).