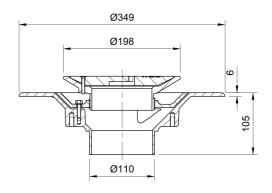

#### Name

Frost Floor drain 200mm circular ductile iron grating with medium sump body - spigot outlet size 100mm

#### Description

Frost floor drain assembly with height adjustable 200mm circular ductile iron grating, medium sump body and spigot outlet.

Membrane clamp & collar are an optional extra (31.2030). Can be trapped using a removable trap (31.9510).

#### **Outlet Type**

**SPIGOT** 