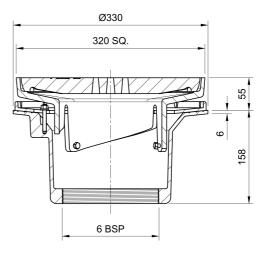

### Name

Frost Inverted Roof drain assembly - cast iron grating non-adjustable 320mm square, large sump body with clamp, vertical threade outlet 6" BSP

Code

33.0365

# Description

Frost Inverted Roof drain assembly, heavy adjustable 320mm square flat grating with large sump body and vertical threaded outlet size 6" BSP. Supplied with body and clamp. Rainwater outlets with flat gratings are suited to inverted roof construction where the waterproof