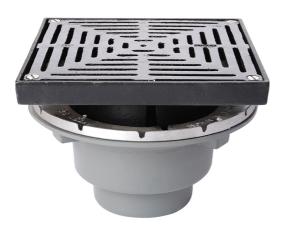

### Name

Frost Inverted Roof drain assembly - cast iron grating non-adjustable 320mm square, large sump body with clamp, vertical threade outlet 6" BSP

Code

33.0365

# Description

Frost Inverted Roof drain assembly, heavy adjustable 320mm square flat grating with large sump body and vertical threaded outlet size 6" BSP. Supplied with body and clamp. Rainwater outlets with flat gratings are suited to inverted roof construction where the waterproof

# **Body Material**

CAST IRON

**Grating Material** 

DUCTILE IRON

# **Outlet Type**

THREADED

### Grating Type FLAT

drainfast 🕥

01420 555600

action@drainfast.co.uk

drainfast.co.uk