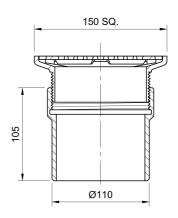

#### Name

Frost floor drain 150mm square stainless steel grating with direct connection spigot outlet, 100mm

## **Description**

Frost floor drain 150mm square stainless steel grating with direct connection spigot outlet, 100mm. Can be trapped using a removable trap (31.9510).

Quick and easy to install

Maintenance free and durable