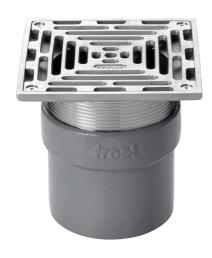

#### Name

Frost floor drain 150mm square stainless steel grating with direct connection spigot outlet, 100mm

## **Description**

Frost floor drain 150mm square stainless steel grating with direct connection spigot outlet, 100mm. Can be trapped using a removable trap (31.9510).

Quick and easy to install

Maintenance free and durable