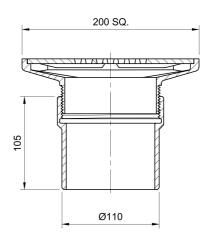

#### Name

Frost floor drain 200mm square stainless steel grating with direct connection spigot outlet, 100mm

## Description

Frost floor drain 200mm square stainless steel grating with direct connection spigot outlet,100mm.

Membrane clamp & collar are an optional extra, 31.2030. Can be trapped using a removable trap (31.9510).