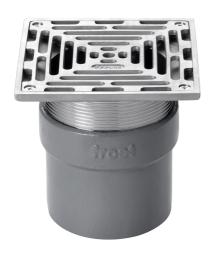

#### Name

Frost floor drain 200mm square stainless steel grating with direct connection spigot outlet, 100mm

## Description

Frost floor drain 200mm square stainless steel grating with direct connection spigot outlet,100mm.

Membrane clamp & collar are an optional extra, 31.2030. Can be trapped using a removable trap (31.9510).

Quick and easy to install
Maintenance free and durable

Can be connected to all types of pipework in general use, using adaptors.

Stainless steel for use in areas where they contribute to the aesthetic appeal of an area.

## **Body Material**

**CAST IRON** 

# **Grating Material**

STAINLESS STEEL

## **Outlet Type**

**SPIGOT** 

## **Grating Type**

Square