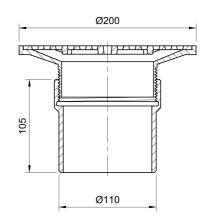

#### Name

Frost floor drain 200mm circular nickel bronze grating with direct connection spigot outlet, 100mm

### **Description**

Frost floor drain 200mm circular nickel bronze grating with direct connection spigot outlet, 100mm. Can be trapped using a removable trap (31.9510).

Quick and easy to install

Maintenance free and durable