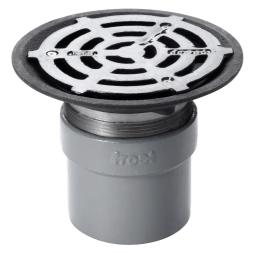

#### Name

Frost floor drain 200mm circular ductile iron grating with direct connection spigot outlet, 100mm

### **Description**

Frost floor drain 200mm circular ductile iron grating with direct connection spigot outlet, 100mm. Can be trapped using a removable trap (31.9510). Quick and easy to install Maintenance free and durable Can be connected to all types of pipework in general use, using adaptors.

Grating Material CAST IRON Flow Rate

Outlet Type SPIGOT Grating Type Circular

Load Rating L15 To BS EN 1253