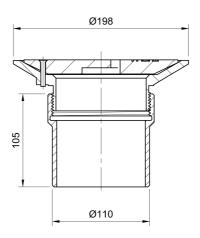

#### Name

Frost floor drain 200mm circular ductile iron grating with direct connection spigot outlet, 100mm

### **Description**

Frost floor drain 200mm circular ductile iron grating with direct connection spigot outlet, 100mm. Can be trapped using a removable trap (31.9510). Quick and easy to install Maintenance free and durable Can be connected to all types of pipework in general use, using adaptors.

Grating Material CAST IRON Flow Rate

Outlet Type SPIGOT Grating Type Circular

Load Rating L15 To BS EN 1253