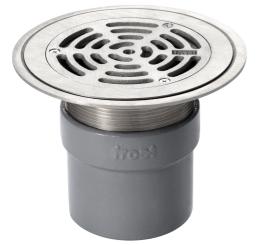

## Name

Frost floor drain 178mm circular stainless steel grating for vinyl floors with direct connection spigot outlet, 100mm

## **Description**

Frost floor drain 178mm circular stainless steel grating for vinyl floors with direct connection spigot outlet, 100mm. Can be trapped using a removable trap (31.9510). Quick and easy to install Maintenance free and durable Can be connected to all types of pipework in general use, using adaptors. Stainless steel for use in areas where they contribute to the aesthetic appeal of an area.