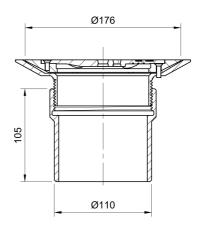

## Name

Frost floor drain 178mm circular stainless steel grating for vinyl floors with direct connection spigot outlet, 100mm

## **Description**

Frost floor drain 178mm circular stainless steel grating for vinyl floors with direct connection spigot outlet, 100mm. Can be trapped using a removable trap (31.9510). Quick and easy to install Maintenance free and durable Can be connected to all types of pipework in general use, using adaptors. Stainless steel for use in areas where they contribute to the aesthetic appeal of an area.

Grating Material STAINLESS STEEL

Flow Rate

Outlet Type SPIGOT Grating Type Circular

Load Rating L15 To BS EN 1253